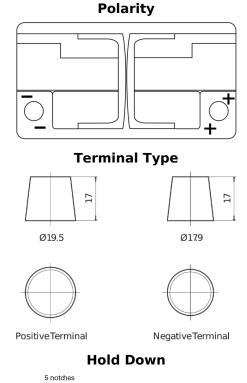

## **AGM EK800**

| Part number                    | EK800         |
|--------------------------------|---------------|
| Technology                     | AGM           |
| EAN/GTIN                       | 3661024035729 |
| Voltage                        | 12 V          |
| Capacity                       | 80.0 Ah       |
| CCA                            | 800 A         |
| Length                         | 315 mm        |
| Width                          | 175 mm        |
| Height                         | 190 mm        |
| Box size                       | L04           |
| Polarity                       | ETN 0         |
| Terminal Type                  | EN taper post |
| Hold Down                      | B13           |
| Weights (subject of variation) | 23.30 kg      |