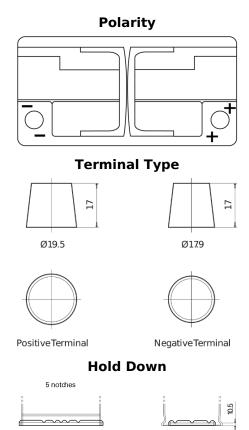

## **AGM EK960**

| Part number                    | EK960         |
|--------------------------------|---------------|
| Technology                     | AGM           |
| EAN/GTIN                       | 3661024037921 |
| Voltage                        | 12 V          |
| Capacity                       | 96.0 Ah       |
| CCA                            | 850 A         |
| Length                         | 353 mm        |
| Width                          | 175 mm        |
| Height                         | 190 mm        |
| Box size                       | L05           |
| Polarity                       | ETN 0         |
| Terminal Type                  | EN taper post |
| Hold Down                      | B13           |
| Weights (subject of variation) | 26.10 kg      |
|                                |               |