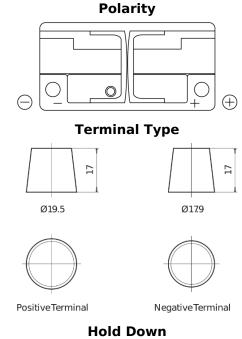

## **EFB EL1050**

| Part number                    | EL1050        |
|--------------------------------|---------------|
| Technology                     | EFB           |
| EAN/GTIN                       | 3661024037327 |
| Voltage                        | 12 V          |
| Capacity                       | 105.0 Ah      |
| CCA                            | 950 A         |
| Length                         | 392 mm        |
| Width                          | 175 mm        |
| Height                         | 190 mm        |
| Box size                       | L06           |
| Polarity                       | ETN 0         |
| Terminal Type                  | EN taper post |
| Hold Down                      | B13           |
| Weights (subject of variation) | 27.20 kg      |

## Hold Down 5 notches

Design, features and specifications are subject to change without notice. We disclaim any representation or warranty, express or implied, concerning the data or recommendations, and in no event shall be liable for any loss or damage claimed to have arisen as a result. Some products may not be available in your local market.