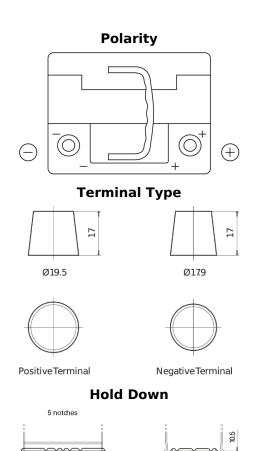

## EFB EL550

| Part number                    | EL550         |
|--------------------------------|---------------|
| Technology                     | EFB           |
| EAN/GTIN                       | 3661024036757 |
| Voltage                        | 12 V          |
| Capacity                       | 55.0 Ah       |
| CCA                            | 540 A         |
| Length                         | 207 mm        |
| Width                          | 175 mm        |
| Height                         | 190 mm        |
| Box size                       | L01           |
| Polarity                       | ETN 0         |
| Terminal Type                  | EN taper post |
| Hold Down                      | B13           |
| Weights (subject of variation) | 14.10 kg      |
|                                |               |