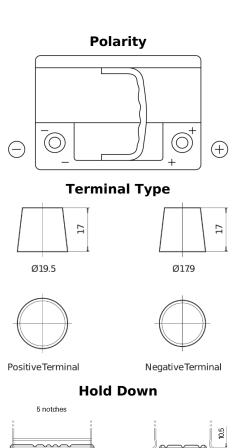

## **Product overview**

**Batteries for Cars** 

Length

Width Height

Box size

Polarity

Hold Down

variation)

242 mm 175 mm 190 mm L02 ETN 0 Terminal Type EN taper post B13 Weights (subject of 17.00 kg

Design, features and specifications are subject to change without notice. We disclaim any representation or warranty, express or implied, concerning the data or recommendations, and in no event shall be liable for any loss or damage claimed to have arisen as a result. Some products may not be available in your local market.