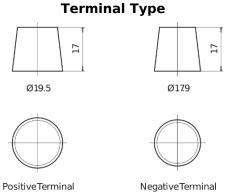

## **EFB EL652**

| Part number                    | EL652         |
|--------------------------------|---------------|
| Technology                     | EFB           |
| EAN/GTIN                       | 3661024036542 |
| Voltage                        | 12 V          |
| Capacity                       | 65.0 Ah       |
| CCA                            | 650 A         |
| Length                         | 278 mm        |
| Width                          | 175 mm        |
| Height                         | 175 mm        |
| Box size                       | LB3           |
| Polarity                       | ETN 0         |
| Terminal Type                  | EN taper post |
| Hold Down                      | B13           |
| Weights (subject of variation) | 16.20 kg      |