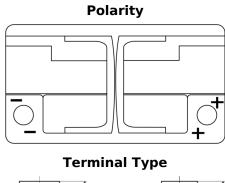

## **EFB EL652**

| Part number                    | EL652         |
|--------------------------------|---------------|
| Technology                     | EFB           |
| EAN/GTIN                       | 3661024036542 |
| Voltage                        | 12 V          |
| Capacity                       | 65.0 Ah       |
| CCA                            | 650 A         |
| Length                         | 278 mm        |
| Width                          | 175 mm        |
| Height                         | 175 mm        |
| Box size                       | LB3           |
| Polarity                       | ETN 0         |
| Terminal Type                  | EN taper post |
| Hold Down                      | B13           |
| Weights (subject of variation) | 16.20 kg      |