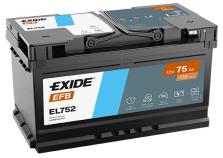

## **EFB EL752**

| Part number                    | EL752         |
|--------------------------------|---------------|
| Technology                     | EFB           |
| EAN/GTIN                       | 3661024036559 |
| Voltage                        | 12 V          |
| Capacity                       | 75.0 Ah       |
| CCA                            | 730 A         |
| Length                         | 315 mm        |
| Width                          | 175 mm        |
| Height                         | 175 mm        |
| Box size                       | LB4           |
| Polarity                       | ETN 0         |
| Terminal Type                  | EN taper post |
| Hold Down                      | B13           |
| Weights (subject of variation) | 18.60 kg      |

## Polarity Terminal Type Ø19.5 Ø179 Positive Terminal Hold Down 5 notches

Design, features and specifications are subject to change without notice. We disclaim any representation or warranty, express or implied, concerning the data or recommendations, and in no event shall be liable for any loss or damage claimed to have arisen as a result. Some products may not be available in your local market.