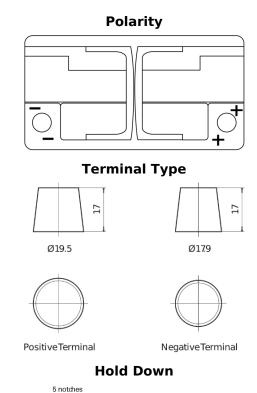

## **EFB EL800**

| Part number                    | EL800         |
|--------------------------------|---------------|
| Technology                     | EFB           |
| EAN/GTIN                       | 3661024035705 |
| Voltage                        | 12 V          |
| Capacity                       | 80.0 Ah       |
| CCA                            | 800 A         |
| Length                         | 315 mm        |
| Width                          | 175 mm        |
| Height                         | 190 mm        |
| Box size                       | L04           |
| Polarity                       | ETN 0         |
| Terminal Type                  | EN taper post |
| Hold Down                      | B13           |
| Weights (subject of variation) | 22.10 kg      |