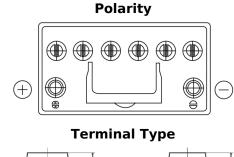

## **EFB EL955**

| Part number                    | EL955         |
|--------------------------------|---------------|
| Technology                     | EFB           |
| EAN/GTIN                       | 3661024036740 |
| Voltage                        | 12 V          |
| Capacity                       | 95.0 Ah       |
| CCA                            | 800 A         |
| Length                         | 306 mm        |
| Width                          | 173 mm        |
| Height                         | 222 mm        |
| Box size                       | D31           |
| Polarity                       | ETN 1         |
| Terminal Type                  | EN taper post |
| Hold Down                      | Korean B1     |
| Weights (subject of variation) | 21.80 kg      |