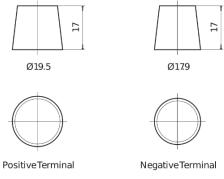

## **EFB EL955**

| Part number                    | EL955         |
|--------------------------------|---------------|
| Technology                     | EFB           |
| EAN/GTIN                       | 3661024036740 |
| Voltage                        | 12 V          |
| Capacity                       | 95.0 Ah       |
| CCA                            | 800 A         |
| Length                         | 306 mm        |
| Width                          | 173 mm        |
| Height                         | 222 mm        |
| Box size                       | D31           |
| Polarity                       | ETN 1         |
| Terminal Type                  | EN taper post |
| Hold Down                      | Korean B1     |
| Weights (subject of variation) | 21.80 kg      |