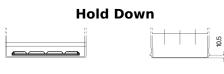

## **EFB EL955**

| Part number                    | EL955         |
|--------------------------------|---------------|
| Technology                     | EFB           |
| EAN/GTIN                       | 3661024036740 |
| Voltage                        | 12 V          |
| Capacity                       | 95.0 Ah       |
| CCA                            | 800 A         |
| Length                         | 306 mm        |
| Width                          | 173 mm        |
| Height                         | 222 mm        |
| Box size                       | D31           |
| Polarity                       | ETN 1         |
| Terminal Type                  | EN taper post |
| Hold Down                      | Korean B1     |
| Weights (subject of variation) | 21.80 kg      |