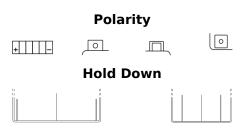

## Li-Ion ELT9B

| Part number                    | ELT9B         |
|--------------------------------|---------------|
| Technology                     | Li-Ion        |
| EAN/GTIN                       | 3661024036849 |
| Voltage                        | 12 V          |
| Capacity                       | 3.0 Ah        |
| CCA                            | 190 A         |
| Watt hour                      | 36 Wh         |
| Length                         | 150 mm        |
| Width                          | 65 mm         |
| Height                         | 95 mm         |
| Box size                       | C50           |
| Polarity                       | ETN 1         |
| Terminal Type                  | M12           |
| Hold Down                      | B0            |
| Weights (subject of variation) | 0.70 kg       |