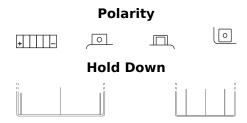

## **Li-Ion ELTX9**

| Part number                    | ELTX9         |
|--------------------------------|---------------|
| Technology                     | Li-lon        |
| EAN/GTIN                       | 3661024036771 |
| Voltage                        | 12 V          |
| Capacity                       | 3.0 Ah        |
| CCA                            | 180 A         |
| Watt hour                      | 36 Wh         |
| Length                         | 150 mm        |
| Width                          | 90 mm         |
| Height                         | 105 mm        |
| Box size                       | C54           |
| Polarity                       | ETN 1         |
| Terminal Type                  | M12           |
| Hold Down                      | В0            |
| Weights (subject of variation) | 0.70 kg       |