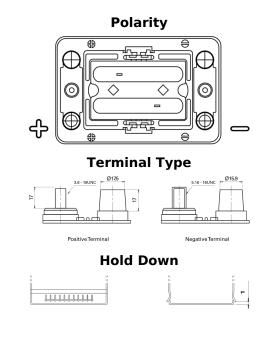

## Start AGM EM1000

| Part number                    | EM1000            |
|--------------------------------|-------------------|
| Technology                     | AGM               |
| EAN/GTIN                       | 3661024036023     |
| Voltage                        | 12 V              |
| Capacity                       | 50.0 Ah           |
| CCA                            | A 008             |
| MCA                            | 1000              |
| Length                         | 260 mm            |
| Width                          | 173 mm            |
| Height                         | 206 mm            |
| Box size                       | G34               |
| Polarity                       | ETN 1             |
| Terminal Type                  | SAE M 3/8"- 5/16" |
|                                | taper&stud        |
| Hold Down                      | B7                |
| Weights (subject of variation) | 17.90 kg          |