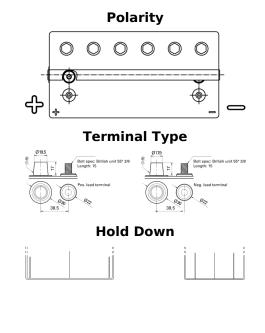

## **Start AGM EM960**

| Part number                    | EM960                 |
|--------------------------------|-----------------------|
| Technology                     | AGM                   |
| EAN/GTIN                       | 3661024036016         |
| Voltage                        | 12 V                  |
| Capacity                       | 100.0 Ah              |
| CCA                            | 800 A                 |
| MCA                            | 960                   |
| Length                         | 330 mm                |
| Width                          | 173 mm                |
| Height                         | 240 mm                |
| Box size                       | G31                   |
| Polarity                       | ETN 1                 |
| Terminal Type                  | SAE M 3/8" taper&stud |
| Hold Down                      | В0                    |
| Weights (subject of variation) | 31.00 kg              |