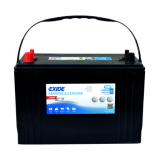

## **Start AGM EM960**

| Part number                    | EM960                 |
|--------------------------------|-----------------------|
| Technology                     | AGM                   |
| EAN/GTIN                       | 3661024036016         |
| Voltage                        | 12 V                  |
| Capacity                       | 100.0 Ah              |
| CCA                            | 800 A                 |
| MCA                            | 960                   |
| Length                         | 330 mm                |
| Width                          | 173 mm                |
| Height                         | 240 mm                |
| Box size                       | G31                   |
| Polarity                       | ETN 1                 |
| Terminal Type                  | SAE M 3/8" taper&stud |
| Hold Down                      | В0                    |
| Weights (subject of variation) | 31.00 kg              |