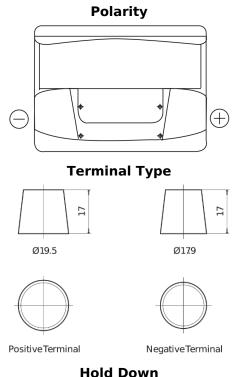

## Start EN600

| Part number                    | EN600         |
|--------------------------------|---------------|
| Technology                     | Flooded       |
| EAN/GTIN                       | 3661024036092 |
| Voltage                        | 12 V          |
| Capacity                       | 62.0 Ah       |
| CCA                            | 540 A         |
| MCA                            | 600           |
| Length                         | 242 mm        |
| Width                          | 175 mm        |
| Height                         | 190 mm        |
| Box size                       | L02           |
| Polarity                       | ETN 0         |
| Terminal Type                  | EN taper post |
| Hold Down                      | B13           |
| Weights (subject of variation) | 14.20 kg      |