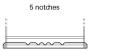

## Start EN600

| Part number                    | EN600         |
|--------------------------------|---------------|
| Technology                     | Flooded       |
| EAN/GTIN                       | 3661024036092 |
| Voltage                        | 12 V          |
| Capacity                       | 62.0 Ah       |
| CCA                            | 540 A         |
| MCA                            | 600           |
| Length                         | 242 mm        |
| Width                          | 175 mm        |
| Height                         | 190 mm        |
| Box size                       | L02           |
| Polarity                       | ETN 0         |
| Terminal Type                  | EN taper post |
| Hold Down                      | B13           |
| Weights (subject of variation) | 14.20 kg      |