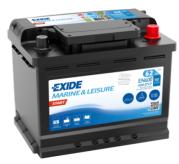

## Start EN600

| Part number                    | EN600         |
|--------------------------------|---------------|
| Technology                     | Flooded       |
| EAN/GTIN                       | 3661024036092 |
| Voltage                        | 12 V          |
| Capacity                       | 62.0 Ah       |
| CCA                            | 540 A         |
| MCA                            | 600           |
| Length                         | 242 mm        |
| Width                          | 175 mm        |
| Height                         | 190 mm        |
| Box size                       | L02           |
| Polarity                       | ETN 0         |
| Terminal Type                  | EN taper post |
| Hold Down                      | B13           |
| Weights (subject of variation) | 14.20 kg      |