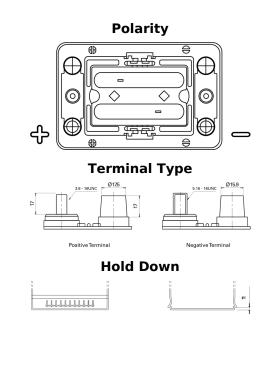

## **Dual AGM EP450**

| Part number                    | EP450             |
|--------------------------------|-------------------|
| Technology                     | AGM               |
| EAN/GTIN                       | 3661024035972     |
| Voltage                        | 12 V              |
| Capacity                       | 50.0 Ah           |
| CCA                            | 750 A             |
| Watt hour                      | 450 Wh            |
| Length                         | 260 mm            |
| Width                          | 173 mm            |
| Height                         | 206 mm            |
| Box size                       | G34               |
| Polarity                       | ETN 1             |
| Terminal Type                  | SAE M 3/8"- 5/16" |
|                                | taper&stud        |
| Hold Down                      | B7                |
| Weights (subject of variation) | 18.60 kg          |