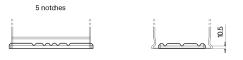

Polarity

NegativeTerminal

Ø17.9

PositiveTerminal

Hold Down

Design, features and specifications are subject to change without notice. We disclaim any representation or warranty, express or implied, concerning the data or recommendations, and in no event shall be liable for any loss or damage claimed to have arisen as a result. Some products may not be available in your local market.