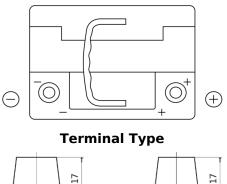

Polarity

NegativeTerminal

Ø17.9

PositiveTerminal

Hold Down

Design, features and specifications are subject to change without notice. We disclaim any representation or warranty, express or implied, concerning the data or recommendations, and in no event shall be liable for any loss or damage claimed to have arisen as a result. Some products may not be available in your local market.