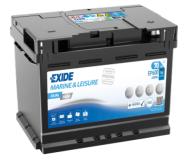

## **Dual AGM EP500**

| Part number                    | EP500         |
|--------------------------------|---------------|
| Technology                     | AGM           |
| EAN/GTIN                       | 3661024036511 |
| Voltage                        | 12 V          |
| Capacity                       | 60.0 Ah       |
| CCA                            | 680 A         |
| Length                         | 242 mm        |
| Width                          | 175 mm        |
| Height                         | 190 mm        |
| Box size                       | L02           |
| Polarity                       | ETN 0         |
| Terminal Type                  | EN taper post |
| Hold Down                      | B13           |
| Weights (subject of variation) | 17.90 kg      |