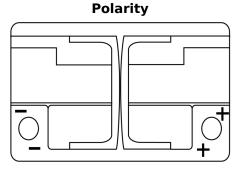

## **Dual AGM EP600**

| Part number                    | EP600         |
|--------------------------------|---------------|
| Technology                     | AGM           |
| EAN/GTIN                       | 3661024036528 |
| Voltage                        | 12 V          |
| Capacity                       | 70.0 Ah       |
| CCA                            | 760 A         |
| Watt hour                      | 600 Wh        |
| Length                         | 278 mm        |
| Width                          | 175 mm        |
| Height                         | 190 mm        |
| Box size                       | L03           |
| Polarity                       | ETN 0         |
| Terminal Type                  | EN taper post |
| Hold Down                      | B13           |
| Weights (subject of variation) | 20.60 kg      |