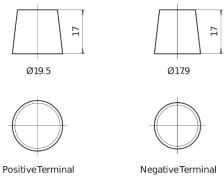

|
|--------------------------------|---------------|
| Technology                     | AGM           |
| EAN/GTIN                       | 3661024036528 |
| Voltage                        | 12 V          |
| Capacity                       | 70.0 Ah       |
| CCA                            | 760 A         |
| Watt hour                      | 600 Wh        |
| Length                         | 278 mm        |
| Width                          | 175 mm        |
| Height                         | 190 mm        |
| Box size                       | L03           |
| Polarity                       | ETN 0         |
| Terminal Type                  | EN taper post |
| Hold Down                      | B13           |
| Weights (subject of variation) | 20.60 kg      |



## **Terminal Type**



## **Hold Down**



Design, features and specifications are subject to change without notice. We disclaim any representation or warranty, express or implied, concerning the data or recommendations, and in no event shall be liable for any loss or damage claimed to have arisen as a result. Some products may not be available in your local market.