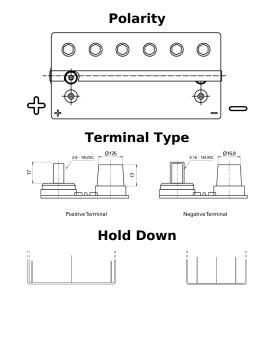

## **Dual AGM EP900**

| Part number                    | EP900             |
|--------------------------------|-------------------|
| Technology                     | AGM               |
| EAN/GTIN                       | 3661024035965     |
| Voltage                        | 12 V              |
| Capacity                       | 100.0 Ah          |
| CCA                            | 800 A             |
| Watt hour                      | 900 Wh            |
| Length                         | 330 mm            |
| Width                          | 173 mm            |
| Height                         | 240 mm            |
| Box size                       | G31               |
| Polarity                       | ETN 1             |
| Terminal Type                  | SAE M 3/8"- 5/16" |
|                                | taper&stud        |
| Hold Down                      | В0                |
| Weights (subject of variation) | 31.00 kg          |