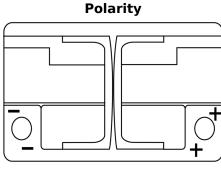

## **Equipment AGM EQ600**

| Part number                    | EQ600         |
|--------------------------------|---------------|
| Technology                     | AGM           |
| EAN/GTIN                       | 3661024037457 |
| Voltage                        | 12 V          |
| Capacity                       | 70.0 Ah       |
| Watt hour                      | 600 Wh        |
| Length                         | 278 mm        |
| Width                          | 175 mm        |
| Height                         | 190 mm        |
| Box size                       | L03           |
| Polarity                       | ETN 0         |
| Terminal Type                  | EN taper post |
| Hold Down                      | B13           |
| Weights (subject of variation) | 20.60 kg      |
|                                |               |