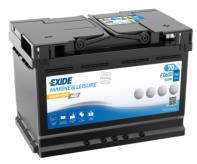

## **Equipment AGM EQ600**

| Part number                    | EQ600         |
|--------------------------------|---------------|
| Technology                     | AGM           |
| EAN/GTIN                       | 3661024037457 |
| Voltage                        | 12 V          |
| Capacity                       | 70.0 Ah       |
| Watt hour                      | 600 Wh        |
| Length                         | 278 mm        |
| Width                          | 175 mm        |
| Height                         | 190 mm        |
| Box size                       | L03           |
| Polarity                       | ETN 0         |
| Terminal Type                  | EN taper post |
| Hold Down                      | B13           |
| Weights (subject of variation) | 20.60 kg      |
|                                |               |