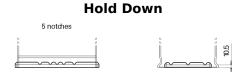

## **Equipment AGM EQ600**

| Part number                    | EQ600         |
|--------------------------------|---------------|
| Technology                     | AGM           |
| EAN/GTIN                       | 3661024037457 |
| Voltage                        | 12 V          |
| Capacity                       | 70.0 Ah       |
| Watt hour                      | 600 Wh        |
| Length                         | 278 mm        |
| Width                          | 175 mm        |
| Height                         | 190 mm        |
| Box size                       | L03           |
| Polarity                       | ETN 0         |
| Terminal Type                  | EN taper post |
| Hold Down                      | B13           |
| Weights (subject of variation) | 20.60 kg      |
|                                |               |