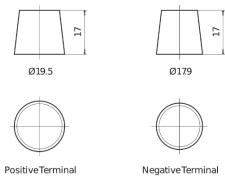

## **Equipment AGM EQ800**

| Part number                    | EQ800         |
|--------------------------------|---------------|
| Technology                     | AGM           |
| EAN/GTIN                       | 3661024037464 |
| Voltage                        | 12 V          |
| Capacity                       | 95.0 Ah       |
| Watt hour                      | 800 Wh        |
| Length                         | 353 mm        |
| Width                          | 175 mm        |
| Height                         | 190 mm        |
| Box size                       | L05           |
| Polarity                       | ETN 0         |
| Terminal Type                  | EN taper post |
| Hold Down                      | B13           |
| Weights (subject of variation) | 26.10 kg      |