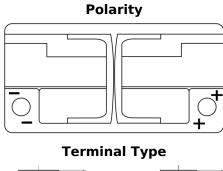

## **Equipment AGM EQ800**

| Part number                    | EQ800         |
|--------------------------------|---------------|
| Technology                     | AGM           |
| EAN/GTIN                       | 3661024037464 |
| Voltage                        | 12 V          |
| Capacity                       | 95.0 Ah       |
| Watt hour                      | 800 Wh        |
| Length                         | 353 mm        |
| Width                          | 175 mm        |
| Height                         | 190 mm        |
| Box size                       | L05           |
| Polarity                       | ETN 0         |
| Terminal Type                  | EN taper post |
| Hold Down                      | B13           |
| Weights (subject of variation) | 26.10 kg      |