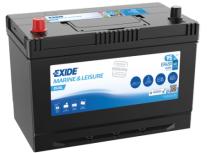

## Dual ER450

| Part number         | ER450         |                  |
|---------------------|---------------|------------------|
| Technology          | Flooded       |                  |
| EAN/GTIN            | 3661024035996 |                  |
| Voltage             | 12 V          |                  |
| Capacity            | 95.0 Ah       | $(+) \bigcirc 1$ |
| CCA                 | 650 A         |                  |
| Watt hour           | 450 Wh        |                  |
| Length              | 306 mm        | Tei              |
| Width               | 173 mm        |                  |
| Height              | 222 mm        |                  |
| Box size            | D31           | Ø19.5            |
| Polarity            | ETN 1         |                  |
| Terminal Type       | EN taper post |                  |
| Hold Down           | Korean B1     |                  |
| Weights (subject of | 21.70 kg      |                  |
| variation)          |               | PositiveTerminal |
|                     |               | H                |