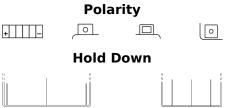

## AGM Ready AGM12-9

| Part number                    | AGM12-9       |           |
|--------------------------------|---------------|-----------|
| Technology                     | AGM           | +       - |
| EAN/GTIN                       | 3661024033978 |           |
| Voltage                        | 12 V          |           |
| Capacity                       | 9.0 Ah        |           |
| CCA                            | 120 A         |           |
| Length                         | 135 mm        |           |
| Width                          | 75 mm         |           |
| Height                         | 140 mm        |           |
| Box size                       | C43           |           |
| Polarity                       | ETN 1         |           |
| Terminal Type                  | M04           |           |
| Hold Down                      | B0            |           |
| Weights (subject of variation) | 3.20 kg       |           |
|                                |               |           |