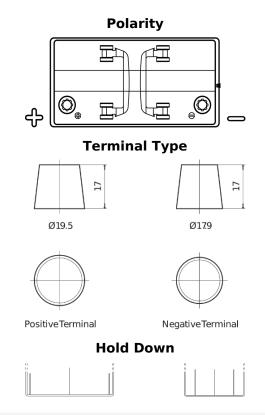

## **Dual ER550**

| Part number                    | ER550         |
|--------------------------------|---------------|
| Technology                     | Flooded       |
| EAN/GTIN                       | 3661024035989 |
| Voltage                        | 12 V          |
| Capacity                       | 115.0 Ah      |
| CCA                            | 760 A         |
| Watt hour                      | 550 Wh        |
| Length                         | 349 mm        |
| Width                          | 175 mm        |
| Height                         | 235 mm        |
| Box size                       | D02           |
| Polarity                       | ETN 1         |
| Terminal Type                  | EN taper post |
| Hold Down                      | В0            |
| Weights (subject of variation) | 27.80 kg      |