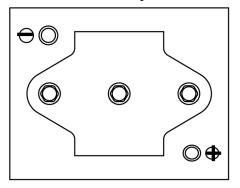

S1000-6**







| Part number                    | ES1000-6      |
|--------------------------------|---------------|
| Technology                     | GEL           |
| EAN/GTIN                       | 3661024035811 |
| Voltage                        | 6 V           |
| Capacity                       | 195.0 Ah      |
| Watt hour                      | 1000 Wh       |
| Length                         | 244 mm        |
| Width                          | 190 mm        |
| Height                         | 275 mm        |
| Box size                       | GC2           |
| Polarity                       | ETN 0         |
| Terminal Type                  | EN taper post |
| Hold Down                      | В0            |
| Weights (subject of variation) | 28.00 kg      |

## **Polarity**



## **Terminal Type**





Design, features and specifications are subject to change without notice. We disclaim any representation or warranty, express or implied, concerning the data or recommendations, and in no event shall be liable for any loss or damage claimed to have arisen as a result. Some products may not be available in your local market.