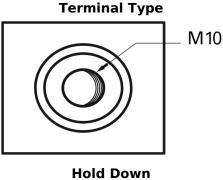

## **Equipment GEL ES1100-6**

| Part number                    | ES1100-6           |
|--------------------------------|--------------------|
| Technology                     | GEL                |
| EAN/GTIN                       | 3661024035804      |
| Voltage                        | 6 V                |
| Capacity                       | 200.0 Ah           |
| Watt hour                      | 1100 Wh            |
| Length                         | 244 mm             |
| Width                          | 190 mm             |
| Height                         | 275 mm             |
| Box size                       | GC2                |
| Polarity                       | ETN 0              |
| Terminal Type                  | M10 thread pos.and |
|                                | neg.               |
| Hold Down                      | В0                 |
| Weights (subject of variation) | 30.50 kg           |