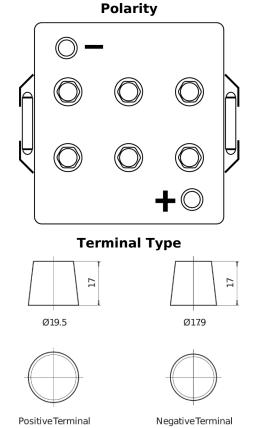

## **Equipment GEL ES1200**

| Part number                    | ES1200        |
|--------------------------------|---------------|
| Technology                     | GEL           |
| EAN/GTIN                       | 3661024035798 |
| Voltage                        | 12 V          |
| Capacity                       | 110.0 Ah      |
| Watt hour                      | 1200 Wh       |
| Length                         | 284 mm        |
| Width                          | 267 mm        |
| Height                         | 226 mm        |
| Box size                       | D07           |
| Polarity                       | ETN 2         |
| Terminal Type                  | EN taper post |
| Hold Down                      | В0            |
| Weights (subject of variation) | 37.50 kg      |