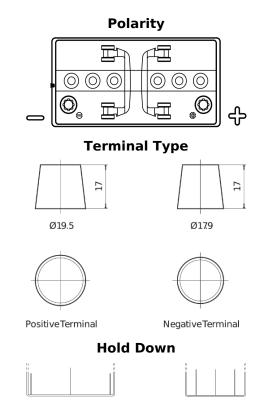

## **Equipment GEL ES1300**

| Part number                    | ES1300        |
|--------------------------------|---------------|
| Technology                     | GEL           |
| EAN/GTIN                       | 3661024035781 |
| Voltage                        | 12 V          |
| Capacity                       | 120.0 Ah      |
| Watt hour                      | 1300 Wh       |
| Length                         | 345 mm        |
| Width                          | 171 mm        |
| Height                         | 283 mm        |
| Box size                       | D03           |
| Polarity                       | ETN 0         |
| Terminal Type                  | EN taper post |
| Hold Down                      | В0            |
| Weights (subject of variation) | 37.50 kg      |