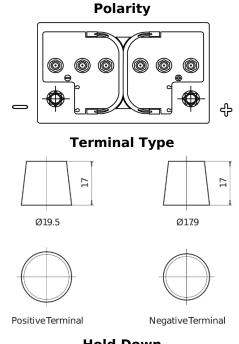

## **Equipment ET550**

| Part number                    | ET550         |
|--------------------------------|---------------|
| Technology                     | Flooded       |
| EAN/GTIN                       | 3661024036344 |
| Voltage                        | 12 V          |
| Capacity                       | 80.0 Ah       |
| Watt hour                      | 550 Wh        |
| Length                         | 278 mm        |
| Width                          | 175 mm        |
| Height                         | 190 mm        |
| Box size                       | L03           |
| Polarity                       | ETN 0         |
| Terminal Type                  | EN taper post |
| Hold Down                      | B13           |
| Weights (subject of variation) | 20.70 kg      |

## **Hold Down**

Design, features and specifications are subject to change without notice. We disclaim any representation or warranty, express or implied, concerning the data or recommendations, and in no event shall be liable for any loss or damage claimed to have arisen as a result. Some products may not be available in your local market.