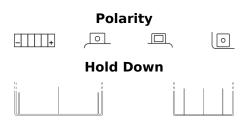

## AGM MC (Dry) ETX14AHL-BS

| Part number                    | ETX14AHL-BS   |
|--------------------------------|---------------|
| Technology                     | AGM           |
| EAN/GTIN                       | 3661024033787 |
| Voltage                        | 12 V          |
| Capacity                       | 12.0 Ah       |
| CCA                            | 210 A         |
| Length                         | 135 mm        |
| Width                          | 90 mm         |
| Height                         | 165 mm        |
| Box size                       | C49           |
| Polarity                       | ETN 0         |
| Terminal Type                  | M04           |
| Hold Down                      | B0            |
| Weights (subject of variation) | 4.90 kg       |