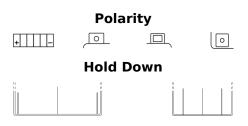

## AGM MC (Dry) ETX16-BS

| Part number                    | ETX16-BS      |
|--------------------------------|---------------|
| Technology                     | AGM           |
| EAN/GTIN                       | 3661024033879 |
| Voltage                        | 12 V          |
| Capacity                       | 14.0 Ah       |
| CCA                            | 215 A         |
| Length                         | 150 mm        |
| Width                          | 90 mm         |
| Height                         | 160 mm        |
| Box size                       | C57           |
| Polarity                       | ETN 1         |
| Terminal Type                  | M04           |
| Hold Down                      | B0            |
| Weights (subject of variation) | 5.10 kg       |
|                                |               |