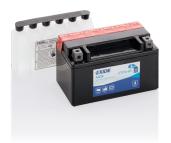

## AGM MC (Dry) ETX7A-BS

| Part number                    | ETX7A-BS      |
|--------------------------------|---------------|
| Technology                     | AGM           |
| EAN/GTIN                       | 3661024033817 |
| Voltage                        | 12 V          |
| Capacity                       | 6.0 Ah        |
| CCA                            | 90 A          |
| Length                         | 150 mm        |
| Width                          | 90 mm         |
| Height                         | 95 mm         |
| Box size                       | C53           |
| Polarity                       | ETN 1         |
| Terminal Type                  | M04           |
| Hold Down                      | ВО            |
| Weights (subject of variation) | 2.50 kg       |