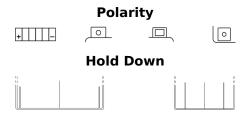

## **AGM MC (Dry) ETX9-BS**

| Part number                    | ETX9-BS       |
|--------------------------------|---------------|
| Technology                     | AGM           |
| EAN/GTIN                       | 3661024033831 |
| Voltage                        | 12 V          |
| Capacity                       | 8.0 Ah        |
| CCA                            | 120 A         |
| Length                         | 150 mm        |
| Width                          | 90 mm         |
| Height                         | 105 mm        |
| Box size                       | C54           |
| Polarity                       | ETN 1         |
| Terminal Type                  | M12           |
| Hold Down                      | В0            |
| Weights (subject of variation) | 3.10 kg       |