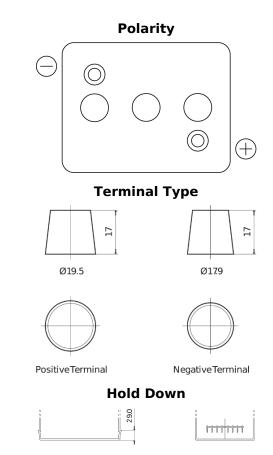

## **Product overview**

Batteries for Marine and Leisure

| Part number                    | EU77-6        |
|--------------------------------|---------------|
| Technology                     | Flooded       |
| EAN/GTIN                       | 3661024036177 |
| Voltage                        | 6 V           |
| Capacity                       | 77.0 Ah       |
| CCA                            | 650 A         |
| Length                         | 215 mm        |
| Width                          | 169 mm        |
| Height                         | 184 mm        |
| Box size                       | H02           |
| Polarity                       | ETN 0         |
| Terminal Type                  | EN taper post |
| Hold Down                      | B6            |
| Weights (subject of variation) | 11.10 kg      |