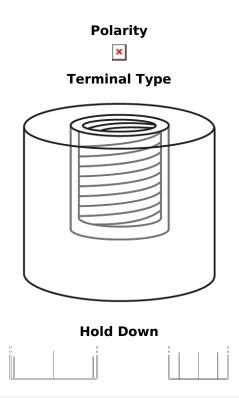

## **Equipment Li-Ion EV1300S/24**

| Part number                    | EV1300S/24    |
|--------------------------------|---------------|
| Technology                     | Li-lon        |
| EAN/GTIN                       | 3661024038003 |
| Voltage                        | 24 V          |
| Capacity                       | 50.0 Ah       |
| Watt hour                      | 1300 Wh       |
| Length                         | 307 mm        |
| Width                          | 170 mm        |
| Height                         | 216 mm        |
| Box size                       | G77           |
| Polarity                       | ETN 1         |
| Terminal Type                  | Female M8     |
| Hold Down                      | В0            |
| Weights (subject of variation) | 12.00 kg      |