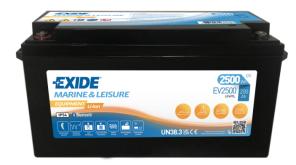

## **Equipment Li-Ion EV2500S**

| Part number                    | EV2500S       | Polarity      |
|--------------------------------|---------------|---------------|
| Technology                     | Li-Ion        | ×             |
| EAN/GTIN                       | 3661024037990 | Terminal Type |
| Voltage                        | 12 V          |               |
| Capacity                       | 200.0 Ah      |               |
| Watt hour                      | 2500 Wh       |               |
| Length                         | 485 mm        |               |
| Width                          | 170 mm        |               |
| Height                         | 240 mm        |               |
| Box size                       | F51           |               |
| Polarity                       | ETN 1         |               |
| Terminal Type                  | Female M8     |               |
| Hold Down                      | B0            |               |
| Weights (subject of variation) | 25.70 kg      | Hold Down     |
|                                |               |               |