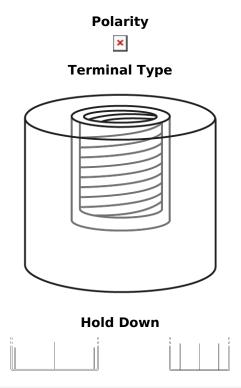

## **Equipment Li-Ion EV3800S/36**

| Part number                    | EV3800S/36    |
|--------------------------------|---------------|
| Technology                     | Li-lon        |
| EAN/GTIN                       | 3661024038010 |
| Voltage                        | 36 V          |
| Capacity                       | 100.0 Ah      |
| Watt hour                      | 3800 Wh       |
| Length                         | 520 mm        |
| Width                          | 269 mm        |
| Height                         | 221 mm        |
| Box size                       | H52           |
| Polarity                       | ETN 4         |
| Terminal Type                  | Female M8     |
| Hold Down                      | В0            |
| Weights (subject of variation) | 35.50 kg      |