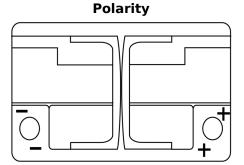

## **Dual EFB EZ600**

| Part number                    | EZ600         |
|--------------------------------|---------------|
| Technology                     | EFB           |
| EAN/GTIN                       | 3661024037488 |
| Voltage                        | 12 V          |
| Capacity                       | 70.0 Ah       |
| CCA                            | 760 A         |
| Watt hour                      | 600 Wh        |
| Length                         | 278 mm        |
| Width                          | 175 mm        |
| Height                         | 190 mm        |
| Box size                       | L03           |
| Polarity                       | ETN 0         |
| Terminal Type                  | EN taper post |
| Hold Down                      | B13           |
| Weights (subject of variation) | 19.30 kg      |