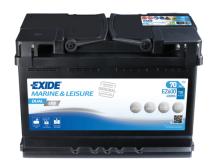

## **Product overview**

Batteries for Marine and Leisure

## **Dual EFB EZ600**

| Part number                    | EZ600         |
|--------------------------------|---------------|
| Technology                     | EFB           |
| EAN/GTIN                       | 3661024037488 |
| Voltage                        | 12 V          |
| Capacity                       | 70.0 Ah       |
| CCA                            | 760 A         |
| Watt hour                      | 600 Wh        |
| Length                         | 278 mm        |
| Width                          | 175 mm        |
| Height                         | 190 mm        |
| Box size                       | L03           |
| Polarity                       | ETN 0         |
| Terminal Type                  | EN taper post |
| Hold Down                      | B13           |
| Weights (subject of variation) | 19.30 kg      |