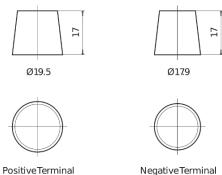

## **Dual EFB EZ600**

| Part number                    | EZ600         |
|--------------------------------|---------------|
| Technology                     | EFB           |
| EAN/GTIN                       | 3661024037488 |
| Voltage                        | 12 V          |
| Capacity                       | 70.0 Ah       |
| CCA                            | 760 A         |
| Watt hour                      | 600 Wh        |
| Length                         | 278 mm        |
| Width                          | 175 mm        |
| Height                         | 190 mm        |
| Box size                       | L03           |
| Polarity                       | ETN 0         |
| Terminal Type                  | EN taper post |
| Hold Down                      | B13           |
| Weights (subject of variation) | 19.30 kg      |

## **Terminal Type**