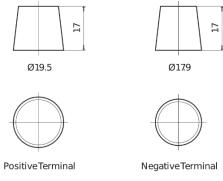

|
|--------------------------------|---------------|
| Technology                     | EFB           |
| EAN/GTIN                       | 3661024037495 |
| Voltage                        | 12 V          |
| Capacity                       | 100.0 Ah      |
| CCA                            | 900 A         |
| Watt hour                      | 850 Wh        |
| Length                         | 353 mm        |
| Width                          | 175 mm        |
| Height                         | 190 mm        |
| Box size                       | L05           |
| Polarity                       | ETN 0         |
| Terminal Type                  | EN taper post |
| Hold Down                      | B13           |
| Weights (subject of variation) | 25.50 kg      |

## Polarity Terminal Type



## **Hold Down**



Design, features and specifications are subject to change without notice. We disclaim any representation or warranty, express or implied, concerning the data or recommendations, and in no event shall be liable for any loss or damage claimed to have arisen as a result. Some products may not be available in your local market.