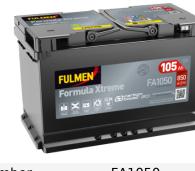

## Formula Xtreme FA1050

| Part number                    | FA1050        |
|--------------------------------|---------------|
| Technology                     | Flooded       |
| EAN/GTIN                       | 3661024044301 |
| Voltage                        | 12 V          |
| Capacity                       | 105.0 Ah      |
| CCA                            | 850 A         |
| Length                         | 315 mm        |
| Width                          | 175 mm        |
| Height                         | 205 mm        |
| Box size                       | LH4           |
| Polarity                       | ETN 0         |
| Terminal Type                  | EN taper post |
| Hold Down                      | B13           |
| Weights (subject of variation) | 23.10 kg      |
|                                |               |