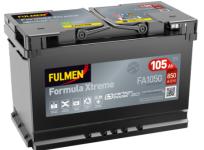

## Formula Xtreme FA1050

| Part number                    | FA1050        |
|--------------------------------|---------------|
| Technology                     | Flooded       |
| EAN/GTIN                       | 3661024044301 |
| Voltage                        | 12 V          |
| Capacity                       | 105.0 Ah      |
| CCA                            | 850 A         |
| Length                         | 315 mm        |
| Width                          | 175 mm        |
| Height                         | 205 mm        |
| Box size                       | LH4           |
| Polarity                       | ETN 0         |
| Terminal Type                  | EN taper post |
| Hold Down                      | B13           |
| Weights (subject of variation) | 23.10 kg      |
|                                |               |