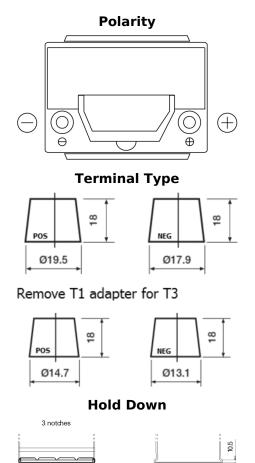

## Formula Xtreme FA406

| Part number                    | FA406          |
|--------------------------------|----------------|
| Technology                     | Flooded        |
| EAN/GTIN                       | 3661024047005  |
| Voltage                        | 12 V           |
| Capacity                       | 40.0 Ah        |
| CCA                            | 350 A          |
| Length                         | 187 mm         |
| Width                          | 127 mm         |
| Height                         | 220 mm         |
| Box size                       | B19            |
| Polarity                       | ETN 0          |
| Terminal Type                  | JIS taper post |
| Hold Down                      | B1             |
| Weights (subject of variation) | 9.30 kg        |