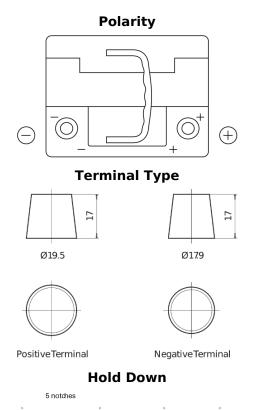

## Formula Xtreme FA530

| Part number                    | FA530         |
|--------------------------------|---------------|
| Technology                     | Flooded       |
| EAN/GTIN                       | 3661024044202 |
| Voltage                        | 12 V          |
| Capacity                       | 53.0 Ah       |
| CCA                            | 540 A         |
| Length                         | 207 mm        |
| Width                          | 175 mm        |
| Height                         | 190 mm        |
| Box size                       | L01           |
| Polarity                       | ETN 0         |
| Terminal Type                  | EN taper post |
| Hold Down                      | B13           |
| Weights (subject of variation) | 12.70 kg      |