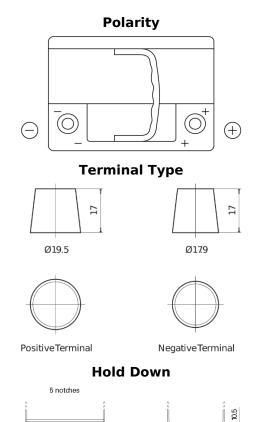

## Formula Xtreme FA640

| Part number                    | FA640         |
|--------------------------------|---------------|
| Technology                     | Flooded       |
| EAN/GTIN                       | 3661024044226 |
| Voltage                        | 12 V          |
| Capacity                       | 64.0 Ah       |
| CCA                            | 640 A         |
| Length                         | 242 mm        |
| Width                          | 175 mm        |
| Height                         | 190 mm        |
| Box size                       | L02           |
| Polarity                       | ETN 0         |
| Terminal Type                  | EN taper post |
| Hold Down                      | B13           |
| Weights (subject of variation) | 14.90 kg      |