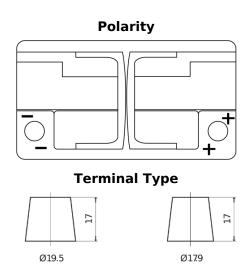

## Formula Xtreme FA722

| Part number                    | FA722         |
|--------------------------------|---------------|
| Technology                     | Flooded       |
| EAN/GTIN                       | 3661024044288 |
| Voltage                        | 12 V          |
| Capacity                       | 72.0 Ah       |
| CCA                            | 720 A         |
| Length                         | 278 mm        |
| Width                          | 175 mm        |
| Height                         | 175 mm        |
| Box size                       | LB3           |
| Polarity                       | ETN 0         |
| Terminal Type                  | EN taper post |
| Hold Down                      | B13           |
| Weights (subject of variation) | 15.90 kg      |