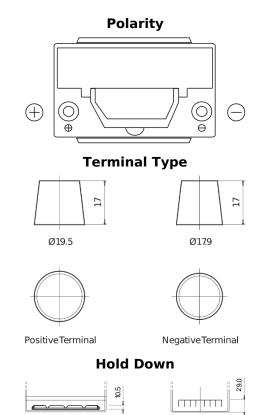

## Formula Xtreme FA755

| Part number                    | FA755         |
|--------------------------------|---------------|
| Technology                     | Flooded       |
| EAN/GTIN                       | 3661024044172 |
| Voltage                        | 12 V          |
| Capacity                       | 75.0 Ah       |
| CCA                            | 630 A         |
| Length                         | 270 mm        |
| Width                          | 173 mm        |
| Height                         | 222 mm        |
| Box size                       | D26           |
| Polarity                       | ETN 1         |
| Terminal Type                  | EN taper post |
| Hold Down                      | Korean B1+B6  |
| Weights (subject of variation) | 17.40 kg      |