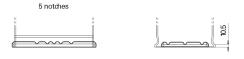

## Formula Xtreme FA852

| Part number                    | FA852         |
|--------------------------------|---------------|
| Technology                     | Flooded       |
| EAN/GTIN                       | 3661024044295 |
| Voltage                        | 12 V          |
| Capacity                       | 85.0 Ah       |
| CCA                            | 800 A         |
| Length                         | 315 mm        |
| Width                          | 175 mm        |
| Height                         | 175 mm        |
| Box size                       | LB4           |
| Polarity                       | ETN 0         |
| Terminal Type                  | EN taper post |
| Hold Down                      | B13           |
| Weights (subject of variation) | 18.60 kg      |

PositiveTerminal

NegativeTerminal

Hold Down

Design, features and specifications are subject to change without notice. We disclaim any representation or warranty, express or implied, concerning the data or recommendations, and in no event shall be liable for any loss or damage claimed to have arisen as a result. Some products may not be available in your local market.