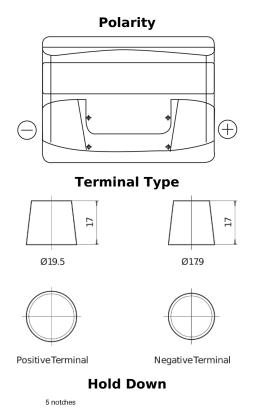

## Formula FB442

| Part number                    | FB442         |
|--------------------------------|---------------|
| Technology                     | Flooded       |
| EAN/GTIN                       | 3661024044608 |
| Voltage                        | 12 V          |
| Capacity                       | 44.0 Ah       |
| CCA                            | 420 A         |
| Length                         | 207 mm        |
| Width                          | 175 mm        |
| Height                         | 175 mm        |
| Box size                       | LB1           |
| Polarity                       | ETN 0         |
| Terminal Type                  | EN taper post |
| Hold Down                      | B13           |
| Weights (subject of variation) | 10.60 kg      |