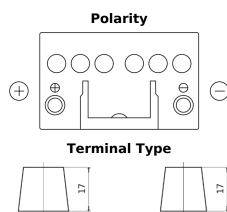

## Formula FB451

| Part number                    | FB451         |
|--------------------------------|---------------|
| Technology                     | Flooded       |
| EAN/GTIN                       | 3661024044486 |
| Voltage                        | 12 V          |
| Capacity                       | 45.0 Ah       |
| CCA                            | 330 A         |
| Length                         | 220 mm        |
| Width                          | 135 mm        |
| Height                         | 225 mm        |
| Box size                       | E02           |
| Polarity                       | ETN 1         |
| Terminal Type                  | EN taper post |
| Hold Down                      | B1            |
| Weights (subject of variation) | 12.50 kg      |