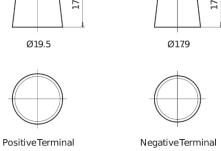

## Formula FB451

| Part number                    | FB451         |
|--------------------------------|---------------|
| Technology                     | Flooded       |
| EAN/GTIN                       | 3661024044486 |
| Voltage                        | 12 V          |
| Capacity                       | 45.0 Ah       |
| CCA                            | 330 A         |
| Length                         | 220 mm        |
| Width                          | 135 mm        |
| Height                         | 225 mm        |
| Box size                       | E02           |
| Polarity                       | ETN 1         |
| Terminal Type                  | EN taper post |
| Hold Down                      | B1            |
| Weights (subject of variation) | 12.50 kg      |