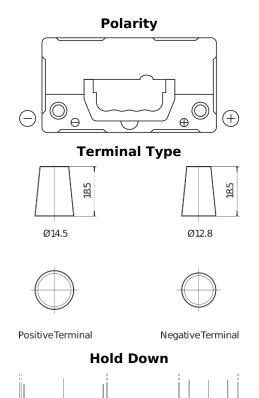

## Formula FB456

| Part number                    | FB456          |
|--------------------------------|----------------|
| Technology                     | Flooded        |
| EAN/GTIN                       | 3661024044356  |
| Voltage                        | 12 V           |
| Capacity                       | 45.0 Ah        |
| CCA                            | 330 A          |
| Length                         | 237 mm         |
| Width                          | 127 mm         |
| Height                         | 227 mm         |
| Box size                       | B24            |
| Polarity                       | ETN 0          |
| Terminal Type                  | JIS taper post |
| Hold Down                      | В0             |
| Weights (subject of variation) | 11.40 kg       |