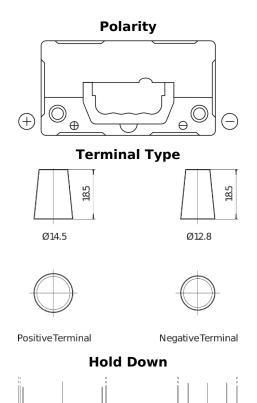

## Formula FB457

| Part number                    | FB457          |
|--------------------------------|----------------|
| Technology                     | Flooded        |
| EAN/GTIN                       | 3661024044363  |
| Voltage                        | 12 V           |
| Capacity                       | 45.0 Ah        |
| CCA                            | 330 A          |
| Length                         | 237 mm         |
| Width                          | 127 mm         |
| Height                         | 227 mm         |
| Box size                       | B24            |
| Polarity                       | ETN 1          |
| Terminal Type                  | JIS taper post |
| Hold Down                      | В0             |
| Weights (subject of variation) | 11.40 kg       |