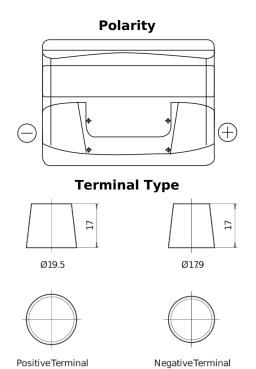

## Formula FB500

| Part number                    | FB500         |
|--------------------------------|---------------|
| Technology                     | Flooded       |
| EAN/GTIN                       | 3661024044516 |
| Voltage                        | 12 V          |
| Capacity                       | 50.0 Ah       |
| CCA                            | 450 A         |
| Length                         | 207 mm        |
| Width                          | 175 mm        |
| Height                         | 190 mm        |
| Box size                       | L01           |
| Polarity                       | ETN 0         |
| Terminal Type                  | EN taper post |
| Hold Down                      | B13           |
| Weights (subject of variation) | 12.20 kg      |